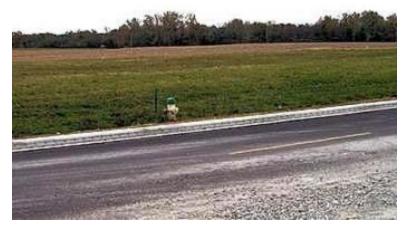

# 450 WASHINGTON JACKSON RD, EATON, OH 45320, USA

https://www.flourishteam.com

450 Washington Jackson Rd, Eaton, OH 45320, USA

\$ 220,000.00

Two side by side 1 acre vacant building lots. Located ideally across the street from the Preble County YMCA and Kettering Medical Center. Just west of SR 127. The Preble County Municipal building is right next door. Each lot is 1 acre. They cannot be sold individually, this land is...

### **PROPERTY FEATURES**

Land Features: Other Utilities: City Water, Sanitary Sewer, Utilities

at Street

Road Type: Asphalt Frontage: 260

Timber: Cleared