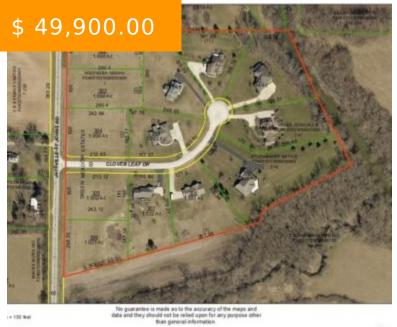

# **CLOVER LEAF DR, GREENVILLE, OH** 45331, USA

https://www.flourishteam.com

Clover Leaf Dr, Greenville, OH 45331. USA

This is a 2 parcel sale. Subject to Darke County Health Department and Zoning to build on this lot.

#### **PROPERTY DETAILS**

**Lot Dimensions:** 2.021 **Parcel Number:** F24031031000030500

Subdivision Name: Green Meadows Aerial YN: 1

Subdivison

Distressed Property: None Transaction Type: Sale

### **PROPERTY FEATURES**

Land Features: Corner Lot Road Type: Paved