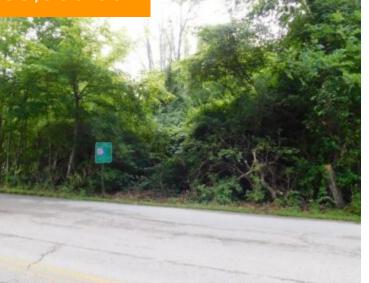

# \$ 35,900.00

Has been zoned for multi family; possible three doubles or two. Could also be changed for residential, Churches, etc. Heavily wooded. Need to connect to utilities. Corner of Basore and Shiloh Springs by Hara Arena. Many applications possible.

# LOCATION DETAILS

| County Or Parish: Montgomery                     | School District: Trotwood-Madison |  |
|--------------------------------------------------|-----------------------------------|--|
| Directions: N. Main St. to left on Shiloh        | Zoning: Residential, Multiple     |  |
| Springs to right on Basore. It is on the corner. |                                   |  |
| See the sign                                     |                                   |  |

#### **PROPERTY FEATURES**

| Land Features: | Corner Lot,Wooded |
|----------------|-------------------|
|----------------|-------------------|

Frontage: 520

Road Type: asphalt

Timber: Yes