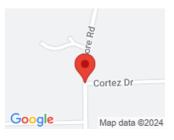

# LOCATION DETAILS

| County Or Parish: Montgomery                     | School District: Trotwood-Madison |  |
|--------------------------------------------------|-----------------------------------|--|
| Directions: N. Main St. to left on Shiloh        | Zoning: Residential, Multiple     |  |
| Springs to right on Basore. It is on the corner. |                                   |  |
| See the sign                                     |                                   |  |