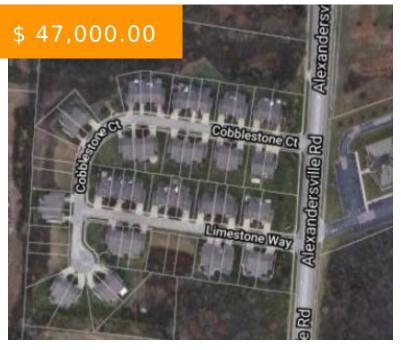

# COBBLESTONE CT, MIAMISBURG, OH 45342, USA

https://www.flourishteam.com

Cobblestone Ct, Miamisburg, OH 45342 USA

Property includes three (3) parcels zoned for a three unit attached homes. May be deeded separately after construction.

## **LOCATION DETAILS**

County Or Parish: Montgomery School District: Miamisburg

**Directions:** Lyons Rd. Turn right onto Alexandersville Rd. Turn left onto Cobblestone Ct. Look for signs.

#### **PROPERTY DETAILS**

**Lot Dimensions:** of record **Parcel Number:** K46 01731 0018

Subdivision Name: Brookstone Sub Aerial YN: 1

Distressed Property: None Transaction Type: Sale