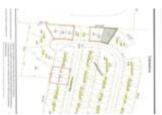

# COBBLESTONE CT, MIAMISBURG, OH 45342, USA

https://www.flourishteam.com

Cobblestone Ct, Miamisburg, OH 45342 USA

Property includes three (3) parcels zoned for a three unit attached homes. May be deeded separately after construction.

### **BASIC FACTS**

**Date added:** 11/04/21 **Post Updated:** 2021-11-04 12:28:32

**Type:** Multi-Family Lot **Status:** Active

**Acres:** 0.3300 **Lot size:** 4792 sq ft

MLS #: 836439 Listing Contract Date: 2021-03-25

#### **PROPERTY DETAILS**

**Lot Dimensions:** of record **Parcel Number:** K46 01731 0018

Subdivision Name: Brookstone Sub Aerial YN: 1

Distressed Property: None Transaction Type: Sale