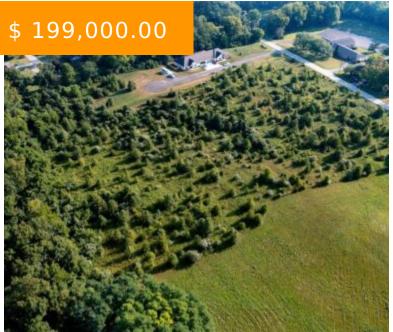

# BASORE RD, TROTWOOD, OH 45426, USA

https://www.flourishteam.com

Basore Rd, Trotwood, OH 45426, USA

This 10 acre lot is ready for development with frontage on Basore Rd. You can build your dream home or it can be developed into a beautiful neighborhood! Zoned for residential. There is a total of 15 acres for sale. They are listed separately. Parcel ID for this specific plat:...

### **PROPERTY FEATURES**

Land Features: Wooded Utilities: Utilities at Street

Road Type: Paved Road Frontage: 326.74

Timber: N/a