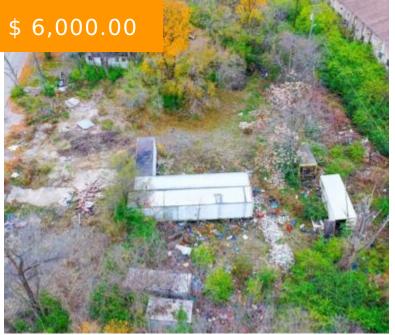

# FLEETFOOT ST, DAYTON, OH 45417, USA

https://www.flourishteam.com

Fleetfoot St, Dayton, OH 45417. USA

A little less than an acre. This residential lot is nearly ready for you to build! This is not a fully cleared lot but seller is open to helping clear it. At one point there were single family homes on the property. Easy to connect to the utilities and water...