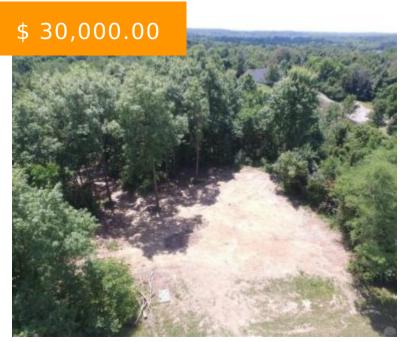

# **NEW PARIS, OH 45347, USA**

https://www.flourishteam.com

New Paris, OH 45347. USA

Relax, enjoy small town living with all the amenities of city life. When you leave the workplace you know you're going home to a beautiful house nestled in the woods, watch the deer from your porch or deck and take a walk in the woods that surround you. Have a...

- Single Family Lot
- Land
- Active

#### **BASIC FACTS**

**Date added:** 11/04/21 **Post Updated:** 2021-11-16 11:24:13

**Type:** Single Family Lot **Status:** Active

**Acres:** 0.5830 **Lot size:** 25395 sq ft

**MLS #:** 796343 **Listing Contract Date:** 2019-07-18