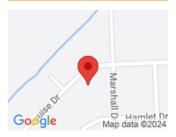

#### **LOCATION DETAILS**

County Or Parish: Greene School District: Xenia

**Directions:** N Detroit street drive east on **Zoning:** Residential

Weaver street/Edison blvd. then turn right on N Monroe drive, turn left on Marshall drive and left on Louise drive into community.