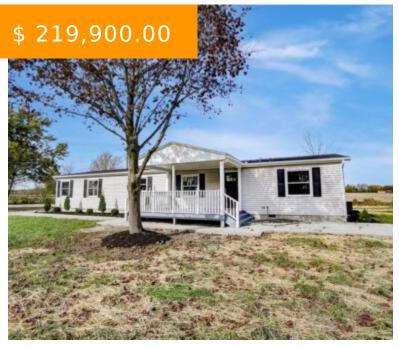

# 10055 LITTLE RICHMOND RD, BROOKVILLE, OH 45309, USA

https://www.flourishteam.com

10055 Little Richmond Rd, Brookville, OH

This beautiful Ranch is nestled on 1.2 acres, over 1800 square feet of NEW! The space in this one is simply unbelievable, and it might as well be new construction, brand new fully equipped kitchen, with new stainless-steel appliances (stove, dishwasher and microwave). 2 new full totally renovated baths, new...

- 3 beds
- 2 baths
- Single Family

#### **BASIC FACTS**

**Date added:** 11/05/21 **Post Updated:** 2021-11-29 19:39:22

**Type:** Single Family **Status:** Active

Bedrooms: 3 Bathrooms: 2

Baths Full: 2 Area: 1809 sq ft

**Acres:** 1.2100 **Lot size:** 52708 sq ft