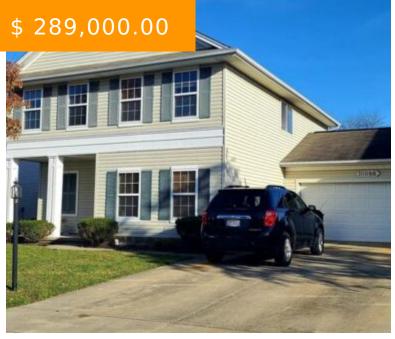

# 10086 N CLIFF SWALLOW CT, MIAMISBURG, OH 45342, USA

https://www.flourishteam.com

10086 N Cliff Swallow Ct, Miamisburg, OH 45342, USA

Captivating Colonial 5 Bdrm and 2.5 Bth home full of natural light and tons of space. Ideally designed with a 1st floor Master Suite and Open floor plan, bright and spacious loft perfect for relaxing or recreation. Freshly painted with New Carpet and Flooring throughout, brand New roof! Hurry Up!!...

- 5 beds
- 3 baths
- Single Family

### **BASIC FACTS**

**Date added:** 11/23/21 **Post Updated:** 2021-11-24 09:09:06

**Type:** Single Family **Status:** Active

Bedrooms: 5 Bathrooms: 3

Baths Full: 2 Baths Half: 1

**Area:** 2218 sq ft **Acres:** 0.2867