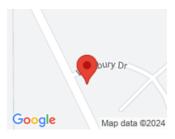

# **101 WESTBURY DR, GREENVILLE, OH 45331, USA**

https://www.flourishteam.com

#### **LOCATION DETAILS**

| County Or Parish: Darke                    | School District: Greenville |
|--------------------------------------------|-----------------------------|
| Directions: Take St. Rt. 118N or 49N to    |                             |
| Westbury, on the north side of Greenville. |                             |