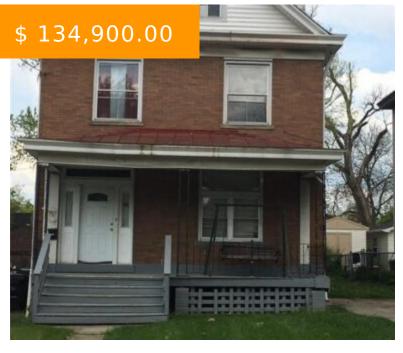

# 1014 ROSEMONT AVE, CINCINNATI, OH 45205, USA

https://www.flourishteam.com

014 Rosemont Ave, Cincinnati, OH 45205, USA

3 story home w/4 bdrms, 2 baths, study, kitchen, dining, living room and 2 full bathrooms. Updated roof, windows,plumbing, central heat, electric. Room sizes are approximate. Tenant occupied. Room sizes are approximate.

#### **PROPERTY DETAILS**

**Lot Dimensions:** 40x125 **Parcel Number:** 179-0075-0365-00

Construction Type: Brick, Vinyl Levels: 3 Story

Distressed Property: None Transaction Type: Sale