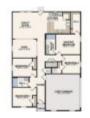

#### **ROOMS & UNITS DESCRIPTION**

Rooms Total: 8 Room Count: 8

Number Of Full Baths On Level 1: 2 Number Of Half Baths On Level 1: 1

#### **PROPERTY DETAILS**

Lot Dimensions: of record Parcel Number: M40000200020022500

Construction Type: Vinyl Levels: 2 Story