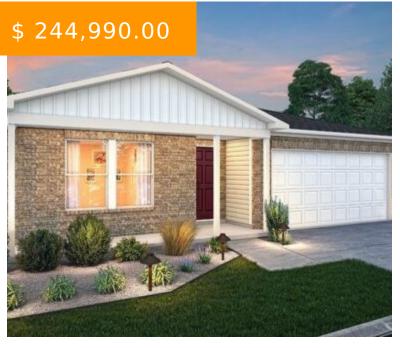

# 1018 LOUISE DR, XENIA, OH 45385, USA

https://www.flourishteam.com

1018 Louise Dr, Xenia, OH 45385, USA

FLEX SPACE | OPEN-CONCEPT LAYOUT Don't miss this opportunity to own a BEAUTIFUL NEW 2 Story home in the Robins Nest Community! The elegant 2002 Plan offers flex room on the main floor. The kitchen features gorgeous cabinets, granite countertops, and stainless-steel appliances (includes, range, microwave, and dishwasher). All bedrooms...

- 4 beds
- 3 baths
- Single Family

#### **BASIC FACTS**

**Date added:** 11/04/21 **Post Updated:** 2021-11-10 20:30:15

Type: Single Family Status: Active

Bedrooms: 4 Bathrooms: 3

Baths Full: 2 Baths Half: 1

**Acres:** 0.2480 **Lot size:** 10803 sq ft