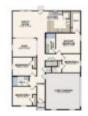

#### **ROOMS & UNITS DESCRIPTION**

| Rooms Total: 8                     | Room Count: 8                      |
|------------------------------------|------------------------------------|
| Number Of Full Baths On Level 1: 2 | Number Of Half Baths On Level 1: 1 |

#### **PROPERTY DETAILS**

| Lot Dimensions: of record | Parcel Number: M40000200020022500 |
|---------------------------|-----------------------------------|
| Construction Type: Vinyl  | Levels: 2 Story                   |