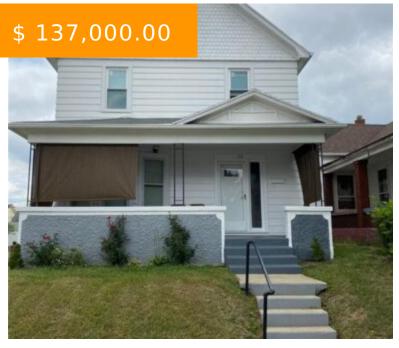

# 103 NOTRE DAME AVE, DAYTON, OH 45404, USA

https://www.flourishteam.com

103 Notre Dame Ave, Dayton, OH 45404, USA

Welcome to this freshly pained newly renovated 3 bedroom, 1.5bath., 2 story home. The main floor consists of Large eat-in kitchen, great room with bay windows, dining room and half bath. The second floor has three bedroom and a full bath. You will enjoy partially finished basement with a huge...

- 3 beds
- 2 baths
- Single Family

### **BASIC FACTS**

**Date added:** 11/04/21 **Post Updated:** 2021-11-29 19:53:07

Type: Single Family Status: Active

Bedrooms: 3 Bathrooms: 2

Baths Full: 1 Baths Half: 1

**Area:** 1452 sq ft **Acres:** 0.0698