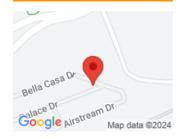

#### **LOCATION DETAILS**

| County Or Parish: Montgomery                  | School District: West Carrollton |
|-----------------------------------------------|----------------------------------|
| Directions: W Alex Bell Rd to right onto      | Zoning: Mobile                   |
| Empire Drive(just over railroad tracks). Turn |                                  |
| right onto Palace Drive.                      |                                  |