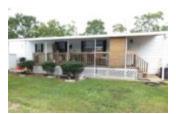

# 103 PALACE DR, DAYTON, OH 45449, USA

https://www.flourishteam.com

15,500.00

\$

103 Palace Dr, Dayton, OH 45449 USA

- 2 beds
- 1 bath
- Mobile Home (Titled)

Two bedroom with spacious bath off of the master bedroom includes washer and dryer. Enjoy central air and natural gas furnace. Exterior windows have interior storm windows. All city utilties, and kitchen appliances included. Features open floor plan with breakfast bar between kitchen and family room. Includes one year...

#### **PROPERTY FEATURES**

| <b>Outside Features:</b> Cable<br>TV,Deck,Patio,Porch,Storage Shed Cable<br>TV,Deck,Patio,Porch,Storage Shed | Inside Features: Electric Water Heater, High<br>Speed Internet, Paddle Fans, Smoke Alarm(s) |
|--------------------------------------------------------------------------------------------------------------|---------------------------------------------------------------------------------------------|
| <b>Utilities:</b> 220 Volt Outlet, City Water, Natural Gas, Sanitary Sewer, Storm Sewer                      | Appliances: Dryer,Home<br>Warranty,Range,Refrigerator,Washer                                |
| Basement: Other                                                                                              | Windows: Aluminum                                                                           |
| Heating: Forced Air,Natural Gas                                                                              | Cooling: Central                                                                            |
| <b>Kitchen Features:</b> Laminate Counters,Oper<br>to Family Room                                            | a Garage: None                                                                              |