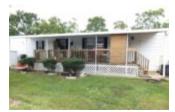

# 103 PALACE DR, DAYTON, OH 45449, USA

https://www.flourishteam.com

15,500.00

\$

103 Palace Dr, Dayton, OH 45449 USA

- 2 beds
- 1 bath
- Mobile Home (Titled)

Two bedroom with spacious bath off of the master bedroom includes washer and dryer. Enjoy central air and natural gas furnace. Exterior windows have interior storm windows. All city utilties, and kitchen appliances included. Features open floor plan with breakfast bar between kitchen and family room. Includes one year...

#### **PROPERTY FEATURES**

| <b>Outside Features:</b> Cable<br>TV,Deck,Patio,Porch,Storage Shed Cable<br>TV,Deck,Patio,Porch,Storage Shed | Inside Features: Electric Water Heater, High<br>Speed Internet, Paddle Fans, Smoke Alarm(s) |
|--------------------------------------------------------------------------------------------------------------|---------------------------------------------------------------------------------------------|
| <b>Utilities:</b> 220 Volt Outlet, City Water, Natural Gas, Sanitary Sewer, Storm Sewer                      | Appliances: Dryer,Home<br>Warranty,Range,Refrigerator,Washer                                |
| Basement: Other                                                                                              | Windows: Aluminum                                                                           |
| Heating: Forced Air,Natural Gas                                                                              | Cooling: Central                                                                            |
| <b>Kitchen Features:</b> Laminate Counters,Oper<br>to Family Room                                            | a Garage: None                                                                              |