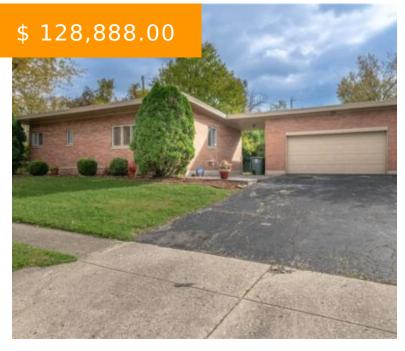

# 1036 ROSSITER DR, DAYTON, OH 45417, USA

https://www.flourishteam.com

1036 Rossiter Dr, Dayton, OH 45417, USA

You can stop searching! This brick ranch is larger then it appears. Approx 1550 sf that's including the full but partially finished basement offering the opportunity to complete as you desire. Two Bedrooms with 1.5 baths-both updated. Some of the improvements includes kitchen, bathrooms, roof is only two yrs old. Real hardwood flooring...

## **PROPERTY DETAILS**

**Lot Dimensions:** 0.57 **Parcel Number:** G27 18215 0025

Construction Type: Brick Levels: 1 Story

Subdivision Name: Liberty Heights Distressed Property: None

Transaction Type: Sale