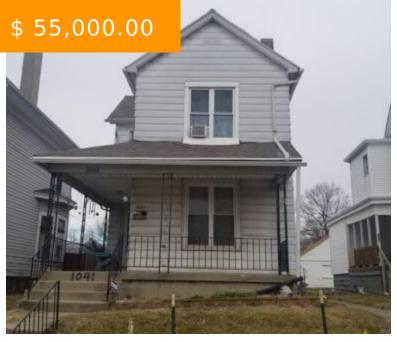

# 1041 HUFFMAN AVE, DAYTON, OH 45403, USA

https://www.flourishteam.com

1041 Huffman Ave, Dayton, OH 45403,

Investment property with long term tenant. Great rental location with 3 bedrooms 2 bathrooms. Property rented at \$550/month below rental market. Could be sold as package with 1647 Gummer Ave Dayton 45403. Sold AS IS. Call for details.

- 3 beds
- 2 baths
- Investment