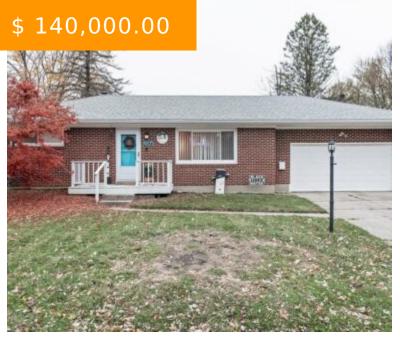

# 1044 SUNDOWN RD, SPRINGFIELD, OH 45503, USA

https://www.flourishteam.com

1044 Sundown Rd, Springfield, OH 45503, USA

Completely refreshed beautiful brick home located in Home Orchards on a sizable lot. Comprised of 2 bedrooms and 2 full baths along with a finished basement that provides additional living space that you won't want to miss. Fresh kitchen remodel including new flooring, cabinets, and countertops. New air conditioner installed...

#### **BASIC FACTS**

**Date added:** 11/30/21 **Post Updated:** 2021-12-01 19:13:04

Type: Single Family Status: Active

Bedrooms: 2 Bathrooms: 2

Baths Full: 2 Area: 975 sq ft

**Acres:** 0.2388 **Lot size:** 10400 sq ft

## **PROPERTY DETAILS**

Lot Dimensions: 80x130 Parcel Number: 3400300025310017

Construction Type: Brick Levels: 1 Story

# **PROPERTY FEATURES**

**Appliances:** Range, Refrigerator **Basement:** Finished

**Heating:** Forced Air **Cooling:** Central

Garage: 2 Car