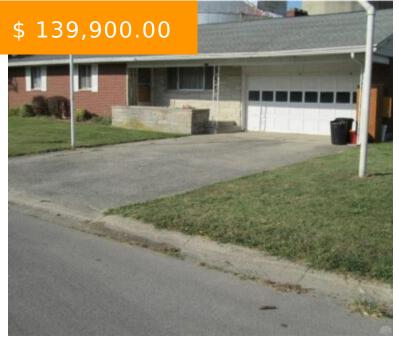

# 105 SANDHURST ST, VERONA, OH 45378, USA

https://www.flourishteam.com

105 Sandhurst St, Verona, OH 45378, USA

Don't miss this solid home! 3 Bedrooms, 2.5 Bathrooms with a large kitchen/dining area, large living room and a huge bonus room/closed in porch with heat and air. All this and a good size two car garage on quiet street!

## **LOCATION DETAILS**

**County Or Parish:** Preble **School District:** Tri County North

Directions: Rt. 40 to north on Preble County Zoning: Residential

Line, east to north on Sandhurst as you come into Verona. Home is on a large corner lot on

the west side of street.

## **PROPERTY DETAILS**

Construction Type: Brick Levels: 1 Story