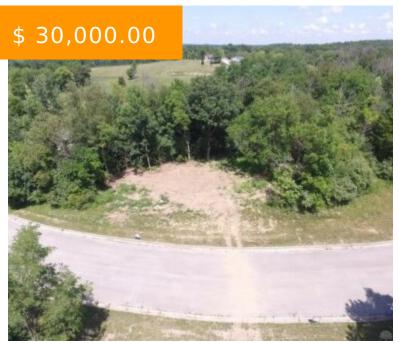

# **NEW PARIS, OH 45347, USA**

https://www.flourishteam.com

New Paris, OH 45347. USA

Relax, enjoy small town living with all the amenities of city life. When you leave the workplace you know you're going home to a beautiful house nestled in the woods, watch the deer from your porch or deck and take a walk in the woods that surround you. Have a...

### **BASIC FACTS**

**Date added:** 11/04/21 **Post Updated:** 2021-11-16 11:27:10

**Type:** Single Family Lot **Status:** Active

**Acres:** 0.3540 **Lot size:** 15420 sq ft

**MLS #:** 796347 **Listing Contract Date:** 2019-07-18

## **LOCATION DETAILS**

County Or Parish: Preble School District: New Paris

**Directions:** In New Paris **Zoning:** Residential

#### **PROPERTY DETAILS**

Subdivision Name: Cardinal Hill Distressed Property: None

**Transaction Type:** Sale