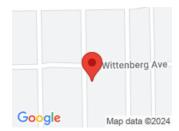

# **LOCATION DETAILS**

County Or Parish: Montgomery School District: Dayton

Directions: East on Third Street to Bluecrest Zoning: Residential