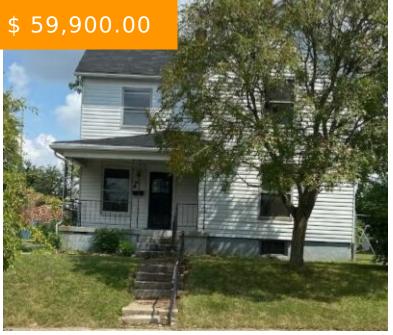

# 110 BLUECREST AVE, DAYTON, OH 45417, USA

https://www.flourishteam.com

110 Bluecrest Ave, Dayton, OH 45417, USA

This property has 4 bedrooms, 1 bath, dining room, basement and sits on 3 lots. It is being sold separately or as a package with 5 other single family homes: 1430 Amberley Drive, 1430 Cory Drive, 1536 Cory Drive, 1408 Glendale Avenue, 228 Ryburn Avenue. Properties being sold "As-Is". Rely...

- 4 beds
- 1 bath
- Single Family

#### **BASIC FACTS**

**Date added:** 11/04/21 **Post Updated:** 2021-11-04 16:47:40

Type: Single Family Status: Active

Bedrooms: 4 Bathrooms: 1

Baths Full: 1 Area: 1790 sq ft

**Acres:** 0.1212 **Lot size:** 5279 sq ft