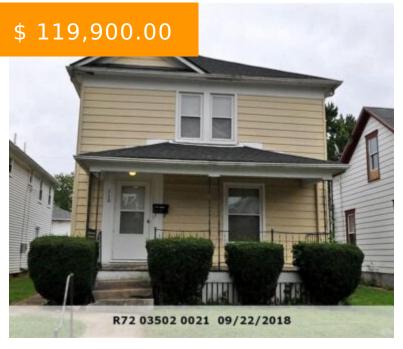

# 110 INDIANA AVE, DAYTON, OH 45410, USA

https://www.flourishteam.com

110 Indiana Ave, Dayton, OH 45410,

3 bedroom 1 bath 2 car garage, basement fenced yard. gas heat easy show move in at closing!

- 3 beds
- 1 bath
- Single Family

#### **BASIC FACTS**

**Date added:** 11/04/21 **Post Updated:** 2021-11-29 19:55:25

Type: Single Family Status: Active

Bedrooms: 3 Bathrooms: 1

Baths Full: 1 Area: 1232 sq ft

**Acres:** 0.1045 **Lot size:** 4552 sq ft