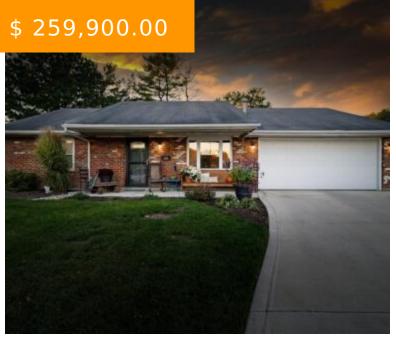

# 110 PAW PAW DR, SPRINGBORO, OH 45066, USA

https://www.flourishteam.com

110 Paw Paw Dr, Springboro, OH 45066, USA

Incredibly Remodeled Rare 4 Bed, 2 Full Bath Ranch with 2 Car Garage on Amazing Lot in the Heart of Springboro! BRAND NEW ROOF Being Installed in November! Freshly Painted & Totally Move In Ready! All New Doors, Baseboards, Trim, & Hardware Throughout! You'll Love This...

## **BASIC FACTS**

**Date added:** 11/04/21 **Post Updated:** 2021-11-04 21:44:34

Type: Single Family Status: Active

Bedrooms: 4 Bathrooms: 2

Baths Full: 2 Area: 1533 sq ft

**Acres:** 0.3000 **Lot size:** 13255 sq ft

# **PROPERTY DETAILS**

**Lot Dimensions:** .3 acres **Parcel Number:** 04131290010

Construction Type: Brick, Vinyl Levels: 1 Story

**Subdivision Name:** Royal Oaks Park 13 **Distressed Property:** None