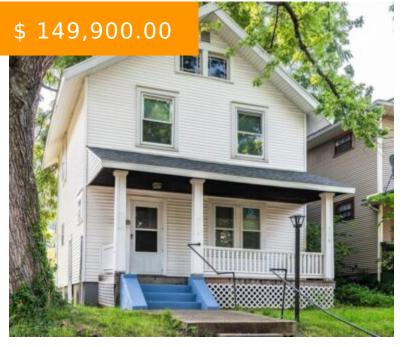

# 1106 HIGHLAND AVE, DAYTON, OH 45410, USA

https://www.flourishteam.com

1106 Highland Ave, Dayton, OH 45410,

Charming 2 story Farmhouse style home in the city-close to everything! Big covered front porch. Totally updated w/over 1600 sq. ft. of comfortable living space. Hardwood laminate floors & fresh interior paint including woodwork. Kitchen features pretty oak cabinets, matching refrigerator, stove, garbage disposal & vinyl tile flooring. 4 nice...

#### **BASIC FACTS**

**Date added:** 11/04/21 **Post Updated:** 2021-11-04 15:13:26

Type: Single Family Status: Active

Bedrooms: 4 Bathrooms: 2

Baths Full: 2 Area: 1540 sq ft

**Acres:** 0.1240 **Lot size:** 5401 sq ft