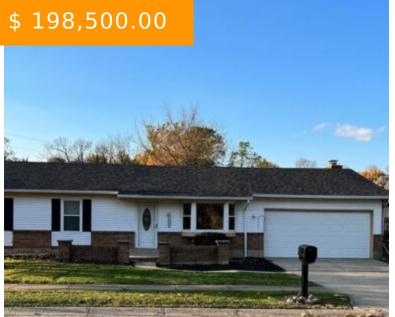

# 1107 KING RICHARD PKWY, DAYTON, OH 45449, USA

https://www.flourishteam.com

1107 King Richard Pkwy, Dayton, OH 45449, USA

Brick ranch on large lot. This beautful home has a wonderful floor plan with recent updates. All new flooring throughout home. The kitchen adjoins the breakfast area that is open to the family room with its vaulted ceiling and wood burning fireplace. Off of the family room are doors that...

#### **BASIC FACTS**

**Date added:** 11/21/21 **Post Updated:** 2021-11-21 11:51:03

**Type:** Single Family **Status:** Active

Bedrooms: 3 Bathrooms: 2

Baths Full: 2 Area: 1646 sq ft

**Acres:** 0.5400 **Lot size:** 23522 sq ft

#### **PROPERTY DETAILS**

**Lot Dimensions:** Irregular **Parcel Number:** K48 00610 0018

Construction Type: Brick Levels: 1 Story

Transaction Type: Sale