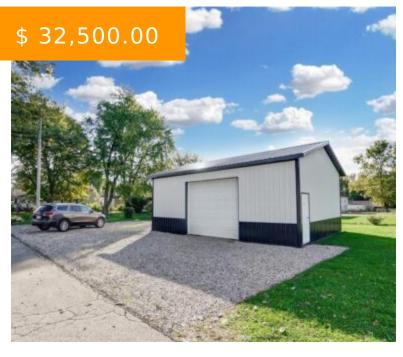

# 111 S MAIN ST, WEST ALEXANDRIA, OH 45381, USA

https://www.flourishteam.com

.11 S Main St, West Alexandria, OH 45381 USA

Great Building lot in WA with large barn! Barn is also in process of getting electric installed! You have the option to buy 109 S Main Street As well! MLS #852638

#### **PROPERTY FEATURES**

Outside Features: Barn Barn Road Type: N/A

Frontage: 66 Timber: N/A