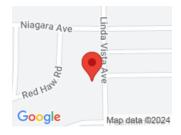

## 1127 LINDA VISTA AVE, DAYTON, OH 45405, USA

https://www.flourishteam.com

### **LOCATION DETAILS**

| County Or Parish: Montgomery             | School District: Dayton |
|------------------------------------------|-------------------------|
| Directions: Salem Ave to Fountain Ave to | Zoning: Residential     |
| left on Linda Vista                      |                         |