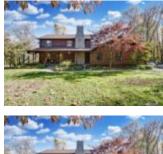

# 1138 LITTLE SUGARCREEK RD, DAYTON, OH 45440, USA

https://www.flourishteam.com

\$ 699,900.00

1138 Little Sugarcreek Rd, Dayton, OH 45440, USA

- Beautiful Log Home on 5.77 Acres, first time for sale. Idyllic setting down a long drive nestled in the woods. The Covered front porch welcomes you home. Wildlife such as deer & red foxes. 2656 sq ft per owner, plus base. Stone Fireplace in the family room. Stainless Steel appliances...
- 4 beds
- 3 baths
- Single Family

## **BASIC FACTS**

| Date added: 11/11/21              | Post Updated: 2021-11-11 02:23:01 |
|-----------------------------------|-----------------------------------|
| Type: Single Family               | Status: Active                    |
| Bedrooms: 4                       | Bathrooms: 3                      |
| Baths Full: 3                     | <b>Area:</b> 2416 sq ft           |
| Acres: 5.7790                     | Lot size: 251733 sq ft            |
| Year built: 1988                  | MLS #: 852109                     |
| Listing Contract Date: 2021-11-08 |                                   |