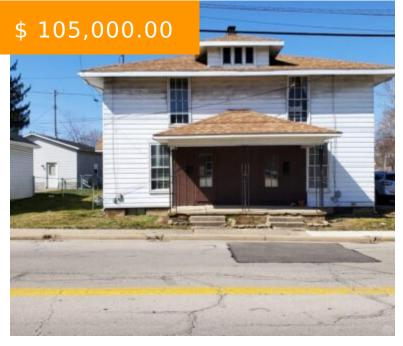

# 114 N OHIO ST, GREENVILLE, OH 45331, USA

https://www.flourishteam.com

114 N Ohio St, Greenville, OH 45331, USA

Multi-unit rental property. Both sides currently occupied. Each side includes 2 bedroom and 1 bath. 114 N Ohio has carpet installed March 2021 throughout. There is also a separated basement for tenant access as well as a split garage at the back of the property. Rents currently are \$550/month on...

#### **BASIC FACTS**

**Date added:** 11/04/21 **Post Updated:** 2021-12-02 19:45:05

Type: 2-4 Units Status: Active

Bedrooms: 4 Bathrooms: 2

Baths Full: 2 Area: 2856 sq ft

**Acres:** 1.7080 **Lot size:** 12284 sq ft

**Year built:** 1900 **MLS #:** 835963

**Listing Contract Date: 2021-03-19** 