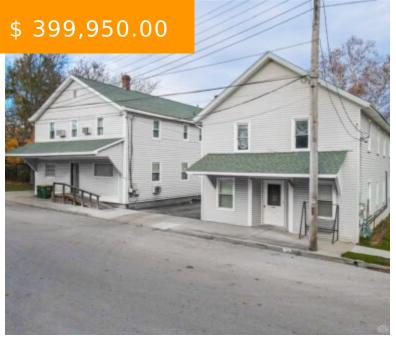

# 115 SYCAMORE ST, BROOKVILLE, OH 45309, USA

https://www.flourishteam.com

115 Sycamore St, Brookville, OH 45309, USA

Great opportunity for an investment in Brookville Ohio.

Property currently has 13 residential units and garage spaces that can also be rented out. There are 5 buildings on the property, there is a small house, one car detached garage, two-story building and 2 separate buildings joined by a breezeway that...

- 19 beds
- 13 baths
- 5± Unite

#### **BASIC FACTS**

**Date added:** 11/12/21 **Post Updated:** 2021-11-14 19:07:15

Type: 5+ Units Status: Active

Bedrooms: 19 Bathrooms: 13

Baths Full: 13 Area: 11834 sq ft

**Acres:** 0.4890 **Lot size:** 21301 sq ft