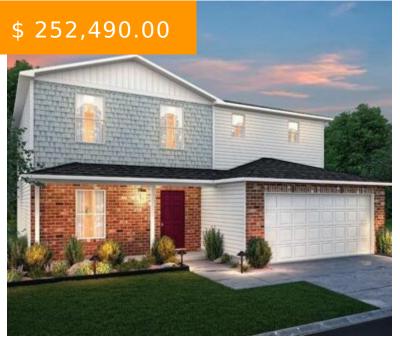

# 119 SPRINGHOUSE DR, UNION, OH 45322, USA

https://www.flourishteam.com

119 Springhouse Dr, Union, OH 45322,

MAIN-FLOOR BEDROOM | FLEX SPACE Prepare to be impressed by this BEAUTIFUL NEW 2 Story home in the Iron Gate Estates Community! The elegant 2202 Plan boasts a flex space and a guest suite with a walk-in closet on the main floor. The Kitchen features gorgeous cabinets, granite countertops, and...

- 5 beds
- 3 baths
- Single Family

#### **BASIC FACTS**

**Date added:** 11/05/21 **Post Updated:** 2021-12-02 19:30:22

Type: Single Family Status: Active

**Bedrooms:** 5 **Bathrooms:** 3

Baths Full: 3 Acres: 0.2200

**Lot size:** 9583 sq ft **Year built:** 2021