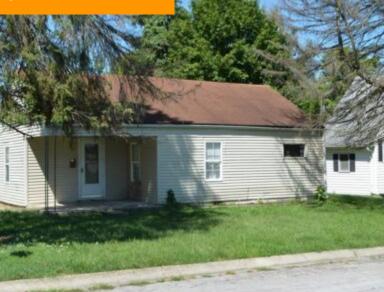

# \$ 57,900.00

Tons of potential with this cute little bungalow! Large Kitchen and Laundry area. Perfect little front porch. Corner Lot. 1 car detached garage. 1200 Driscoll Ave, Springfield, OH 45506, USA

- 2 beds
- 1 bath
- Single Family

#### **BASIC FACTS**

| Date added: 11/04/21              | Post Updated: 2021-11-19 14:09:24 |
|-----------------------------------|-----------------------------------|
| Type: Single Family               | Status: Active                    |
| Bedrooms: 2                       | Bathrooms: 1                      |
| Baths Full: 1                     | <b>Area:</b> 672 sq ft            |
| Acres: 0.1157                     | Lot size: 5040 sq ft              |
| Year built: 1949                  | MLS #: 848709                     |
| Listing Contract Date: 2021-09-01 |                                   |