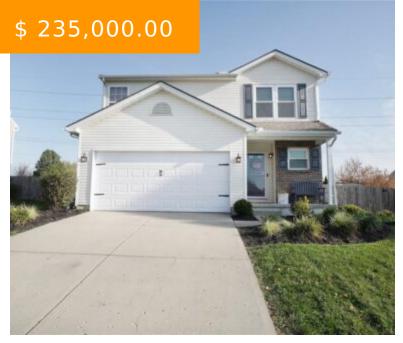

# 1209 GLEN KEGLEY DR, XENIA, OH 45385, USA

https://www.flourishteam.com

1209 Glen Kegley Dr, Xenia, OH 45385, USA

You will love all of the updates this 3 bedroom, 2.5 bath home has to offer. Entry leads to two story great room, plank flooring continues to dining & kitchen. White cabinets, subway tile, updated counter tops, deep industrial sink & SS appliances. Second floor boast loft area, perfect for...

#### **BASIC FACTS**

**Date added:** 11/05/21 **Post Updated:** 2021-11-05 20:06:41

Type: Single Family Status: Active

Bedrooms: 3 Bathrooms: 3

Baths Full: 2 Baths Half: 1

**Area:** 1668 sq ft **Acres:** 0.1800

# **PROPERTY DETAILS**

Construction Type: Vinyl Levels: 2 Story

Subdivision Name: Promised Land Sec 01 Distressed Property: None