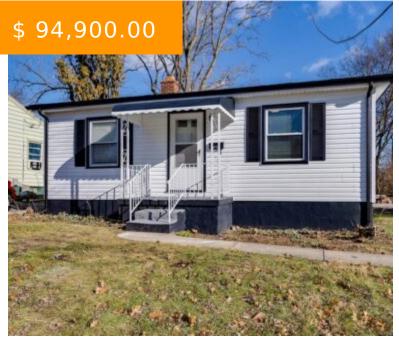

# 1212 CANFIELD AVE, DAYTON, OH 45406, USA

https://www.flourishteam.com

1212 Canfield Ave, Dayton, OH 45406, USA

Newly updated Ranch Home featuring 2 bedrooms and 1 bath plus an unfinished basement. Freshly Painted, New LVP flooring, New Kitchen Cabinets & Countertops. Brand New Roof. Move-In Ready. No FHA for first 90 days.

- 2 beds
- 1 bath
- Single Family

#### **BASIC FACTS**

**Date added:** 12/08/21 **Post Updated:** 2021-12-08 04:49:04

**Type:** Single Family **Status:** Active

Bedrooms: 2 Bathrooms: 1

Baths Full: 1 Acres: 0.1630

**Year built:** 1949 **MLS #:** 854626

#### **PROPERTY DETAILS**

Construction Type: Vinyl Levels: 1 Story

#### **PROPERTY FEATURES**

Outside Features: Porch Porch Utilities: 220 Volt Outlet, City Water, Natural

Gas, Sanitary Sewer

**Basement:** Full, Unfinished **Heating:** Forced Air, Natural Gas

Cooling: None Kitchen Features: Counter Top, Remodeled