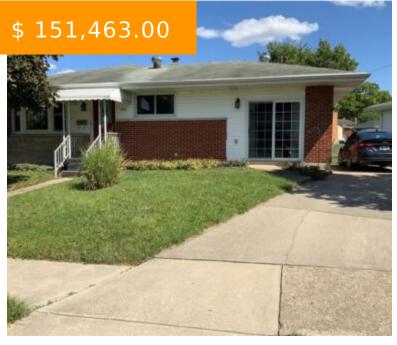

# 1218 OVERLOOK DR, FAIRBORN, OH 45324, USA

https://www.flourishteam.com

1218 Overlook Dr, Fairborn, OH 45324, USA

An immaculate brick ranch with an open floor plan and great natural light. This home lives large and offers 3 bedrooms and 2 full baths. The large living room opens to a dining area and updated kitchen. There is a family/formal dining room that has an insert on a brick...

- 3 beds
- 2 baths
- Single Family

#### **BASIC FACTS**

**Date added:** 11/04/21 **Post Updated:** 2021-11-14 19:24:25

Type: Single Family Status: Active

Bedrooms: 3 Bathrooms: 2

Baths Full: 2 Year built: 1964

MLS #: 849720 Listing Contract Date: 2021-09-17