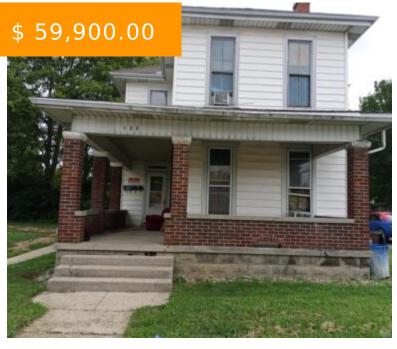

# 122 N SHAFFER ST #124, SPRINGFIELD, OH 45504, USA

https://www.flourishteam.com

122 N Shaffer St #124, Springfield, OH 45504, USA

Curb-side offers only. Off street parking for both units, separate utilities, and long term tenants in place, month to month. Both would like to stay. Currently rented for a total of \$725 monthly (400/325), comparable market rent for these units could be up to 1,050 monthly (525/525), Landlord pays water/trash....

- 4 beds
- 2 baths
- 2-4 Units

## **BASIC FACTS**

**Date added:** 11/04/21 **Post Updated:** 2021-11-04 17:44:18

Type: 2-4 Units Status: Active

Bedrooms: 4 Bathrooms: 2

Baths Full: 2 Year built: 1900

MLS #: 848261 Listing Contract Date: 2021-08-26