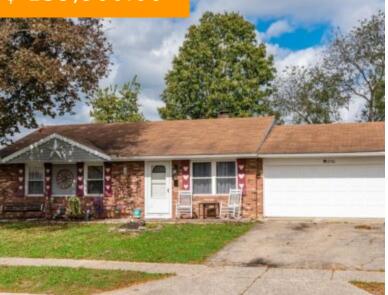

# \$ 139,900.00

Wait til you see this 3 bedroom 1 full bath brick ranch home with 2 car attached garage. This home offers 999 sq. ft. of living space with an open floor plan concept. Living room is open with a beautiful wood burning fireplace. The kitchen is open, has ample cabinet...

- 3 beds
- 1 bath
- Single Family

### **BASIC FACTS**

| Date added: 11/04/21              | Post Updated: 2021-11-04 23:57:02 |
|-----------------------------------|-----------------------------------|
| Type: Single Family               | Status: Active                    |
| Bedrooms: 3                       | Bathrooms: 1                      |
| Baths Full: 1                     | <b>Area:</b> 999 sq ft            |
| Acres: 0.1848                     | Lot size: 8050 sq ft              |
| Year built: 1961                  | MLS #: 851567                     |
| Listing Contract Date: 2021-10-15 |                                   |

#### **PROPERTY DETAILS**

| Lot Dimensions: 70 × 115           | Parcel Number: 0100500031216034 |
|------------------------------------|---------------------------------|
| Construction Type: Brick           | Levels: 1 Story                 |
| Subdivision Name: Park Layne Manor | Distressed Property: None       |
| Transaction Type: Sale             |                                 |