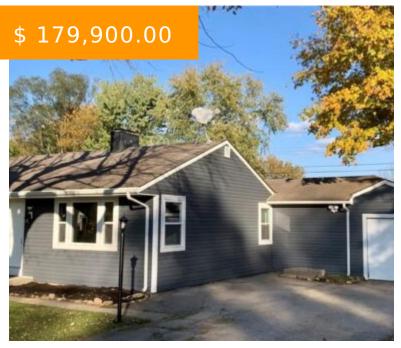

# 124 WYNONA DR, EATON, OH 45320, USA

https://www.flourishteam.com

124 Wynona Dr, Eaton, OH 45320,

Beautifully remodeled 3 bedroom 1 bath house you don't want to miss!

- 3 beds
- 1 bath
- Single Family

### **BASIC FACTS**

**Date added:** 11/05/21 **Post Updated:** 2021-11-05 21:37:07

Type: Single Family Status: Active

Bedrooms: 3 Bathrooms: 1

Baths Full: 1 Acres: 0.1800

**Lot size:** 7841 sq ft **Year built:** 1954

#### **PROPERTY DETAILS**

**Lot Dimensions:** 0.18 acres **Parcel Number:** M40000606701005000

**Construction Type:** Frame **Levels:** 1 Story

Subdivision Name: Wynona Distressed Property: None

Transaction Type: Sale