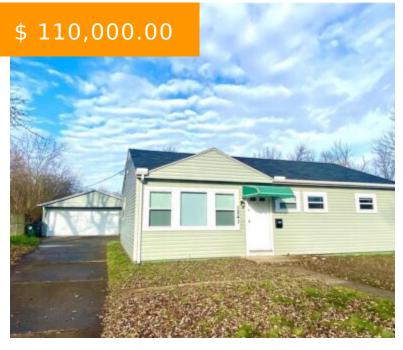

# 1241 STUBEN DR, DAYTON, OH 45417, USA

https://www.flourishteam.com

1241 Stuben Dr, Dayton, OH 45417,

Welcome home! This 3 bd ranch has been updated and is ready for move-in. Freshly painted plus new wood plank flooring/carpet throughout. New windows, doors and fixtures. Remodeled bath. Remodeled eat-in kitchen w/ wood cabinets, SS appl and granite countertops. Brand new water heater. Wonderful partially fenced yard is huge!...

- 3 beds
- 1 bath
- Single Family

## **BASIC FACTS**

**Date added:** 12/02/21 **Post Updated:** 2021-12-09 19:15:33

Type: Single Family Status: Active

Bedrooms: 3 Bathrooms: 1

Baths Full: 1 Area: 864 sq ft

**Acres:** 0.2900 **Lot size:** 12632 sq ft

#### **PROPERTY DETAILS**

Lot Dimensions: irreg Parcel Number: H33 01204 0046

**Construction Type:** Vinyl **Levels:** 1 Story

Subdivision Name: Town View 03 Sec 901 Distressed Property: None

Ownership: Corporate Owned Transaction Type: Sale