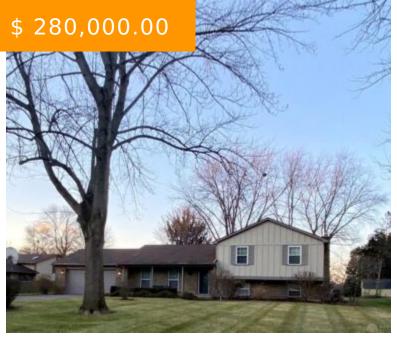

# 1243 TIMBERHAWK TRAIL, DAYTON, OH 45458, USA

https://www.flourishteam.com

1243 Timberhawk Trail, Dayton, OH 45458, USA

Welcome home to this amazing tri-level located in the heart of the Quail Run Community. This home features three bedrooms and four bathrooms. It has an inviting floorplan with plenty of space to entertain. The kitchen comes with the appliances, a built-in desk, and beautiful updated flooring. The family room...

- 3 beds
- 4 baths
- Single Family

#### **BASIC FACTS**

**Date added:** 12/09/21 **Post Updated:** 2021-12-09 11:27:04

**Type:** Single Family **Status:** Active

Bedrooms: 3 Bathrooms: 4

Baths Full: 2 Baths Half: 2

**Area:** 1986 sq ft **Acres:** 0.4100