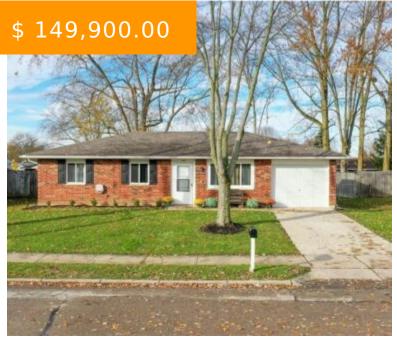

# 126 S KINGS CHAPEL DR, TROY, OH 45373, USA

https://www.flourishteam.com

126 S Kings Chapel Dr, Troy, OH 45373, USA

Welcome Home! Brick Ranch in Kings Chapel Subdivision. This sweet home offers 3 Bedrooms, 1 Bath, Fenced in backyard and One Car Attached Garage! New vinyl plank flooring throughout. Beautiful White Kitchen. Newer windows, roof and updated electric panel. Great Location to all the shopping & dining that Troy offers...

- 3 beds
- 1 bath
- Single Family