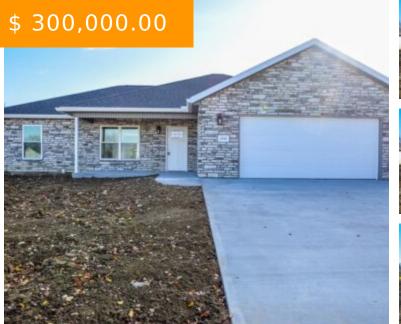

# 1313 ARROWHEAD, PIQUA, OH 45356, USA

https://www.flourishteam.com

1313 Arrowhead, Piqua, OH 45356, USA

Beautiful and Maintenance Free 3 Bedroom 2 Bath Home for Sale. Perfect for looking to downsize or looking for a first home. Split Floor Plan. Open Kitchen to Living Room, waterproof floors. 12 x 12 Back Patio. Electric heat pump. 2 car garage. Come with 2-year builder warranty and 10-year...

- 3 beds
- 2 baths
- Single Family

# **BASIC FACTS**

| Date added: 12/06/21 | Post Updated: 2021-12-06 21:19:03 |
|----------------------|-----------------------------------|
| Type: Single Family  | Status: Active                    |
| Bedrooms: 3          | Bathrooms: 2                      |
| Baths Full: 2        | Year built: 2021                  |
| MLS #: 854537        | Listing Contract Date: 2021-12-05 |

#### **PROPERTY DETAILS**

Lot Dimensions: .231 acres

**Construction Type:** Frame,Stone,Vinyl,Wood Parcel Number: N44-078532

Levels: 1 Story

Distressed Property: None

Transaction Type: Sale