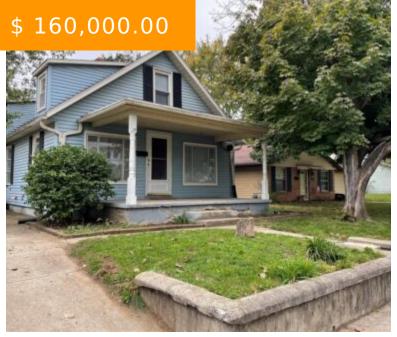

# 132 HOME AVE, WEST CARROLLTON, OH 45449, USA

https://www.flourishteam.com

132 Home Ave, West Carrollton, OH 45449, USA

Dream investment opportunity! Two houses on one property! Main house is a three bedroom, one full bath, with basement. Driveway that leads to a detached garage. Property is kept in great condition and occupied with tenants. Fenced in back yard in a great neighborhood close to all the amenities of...

- 3 beds
- 1 bath
- Investment

#### **BASIC FACTS**

**Date added:** 11/05/21 **Post Updated:** 2021-11-05 02:33:16

Type: Investment Status: Active

Bedrooms: 3 Bathrooms: 1

**Baths Full:** 1 Area: 1702 sq ft

**Acres:** 0.1382 **Lot size:** 6020 sq ft