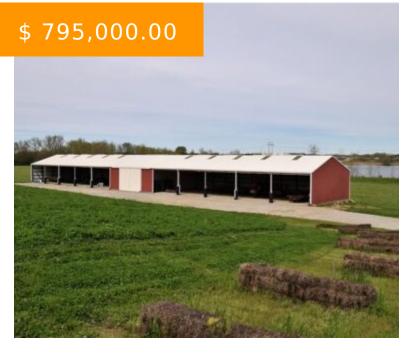

# **PROPERTY FEATURES**

Land Features: Lakefront Outside Features: Barn Barn

Road Type: Asphalt