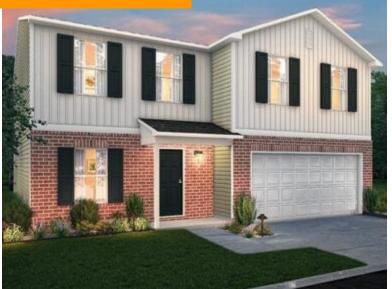

# \$ 259,990.00

FLEX SPACE | OPEN-CONCEPT LAYOUT Don't miss this opportunity to own a BEAUTIFUL NEW 2 Story home in the Willow Chase Community! The elegant 2002 Plan offers flex room on the main floor. The Kitchen features gorgeous cabinets, granite countertops, and Stainless- Steel Appliances ( Range with Microwave, and Dishwasher)....

- 4 beds
- 3 baths
- Single Family

### **BASIC FACTS**

| Date added: 11/04/21              | <b>Post Updated:</b> 2021-11-10 20:04:04 |
|-----------------------------------|------------------------------------------|
| Type: Single Family               | Status: Active                           |
| Bedrooms: 4                       | Bathrooms: 3                             |
| Baths Full: 2                     | Baths Half: 1                            |
| Acres: 0.2169                     | Lot size: 9450 sq ft                     |
| Year built: 2021                  | MLS #: 841774                            |
| Listing Contract Date: 2021-06-14 |                                          |

#### **PROPERTY DETAILS**

Lot Dimensions: of record

Construction Type: Vinyl

Parcel Number: 2200300028206030

Levels: 2 Story

CALL US NOW

Phone: (937) 637-7333 Address: 1210 Meadow Bridge Drive, Suite C, Beavercreek, OH 45434 Subdivision Name: Willow Chase Sub Ph 4- Distressed Property: None C