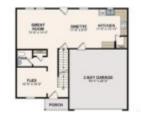

#### **ROOMS & UNITS DESCRIPTION**

| Rooms Total: 8                       | Room Count: 8                      |
|--------------------------------------|------------------------------------|
| Number Of Half Baths On Level 1: $1$ | Number Of Full Baths On Level 2: 2 |

### **PROPERTY FEATURES**

| Inside Features: Smoke Alarm(s),Walk in<br>Closet | <b>Appliances:</b> Dishwasher,Garbage Disposal,Microwave,Range |
|---------------------------------------------------|----------------------------------------------------------------|
| Basement: Slab                                    | Windows: Double Pane                                           |
| Heating: Electric, Forced Air                     | Cooling: Central                                               |
| Kitchen Features: Pantry                          | Garage: 2 Car                                                  |