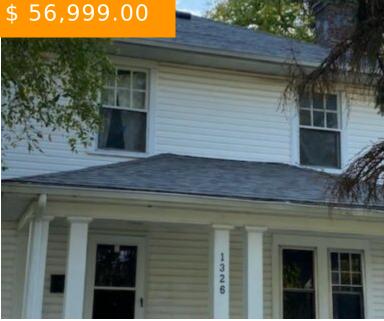

# 1326 STEINER AVE, DAYTON, OH 45417, USA

https://www.flourishteam.com

Great investment opportunity with this 3 bedroom 1 bath home that is currently tenant occupied. Section 8 approved unit currently rents for 660.00 per month. Home has a few updates, a new furnace, a roof 2yrs old and some new windows. This property can be bought as a package deal... 1326 Steiner Ave, Dayton, OH 45417 USA

# **BASIC FACTS**

| Date added: 11/04/21              | Post Updated: 2021-11-04 18:23:43 |
|-----------------------------------|-----------------------------------|
| Type: Single Family               | Status: Active                    |
| Bedrooms: 3                       | Bathrooms: 1                      |
| Baths Full: 1                     | <b>Area:</b> 1152 sq ft           |
| Acres: 0.1800                     | Lot size: 7841 sq ft              |
| Year built: 1923                  | MLS #: 848844                     |
| Listing Contract Date: 2021-09-03 |                                   |