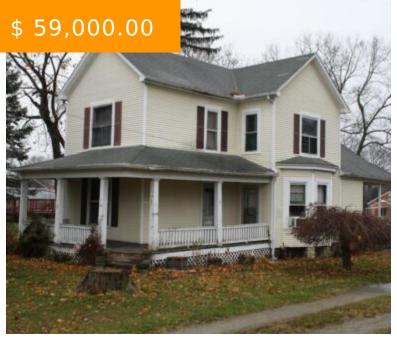

# 133 COMMUNITY DR, DAYTON, OH 45404, USA

https://www.flourishteam.com

133 Community Dr, Dayton, OH 45404, USA

This early 1900's home is perfect for an investor renovation project, flip or rental property. Or renovate for a first time buyer, starter home. Situated on nearly a full acre, this two bedroom with bonus room (can be used as 3rd bedroom, play room or office) features knotty pine hardwood...

#### **BASIC FACTS**

**Date added:** 12/04/21 **Post Updated:** 2021-12-04 04:51:15

Type: Single Family Status: Active

Bedrooms: 2 Bathrooms: 1

Baths Full: 1 Area: 1624 sq ft

**Acres:** 0.7000 **Lot size:** 30492 sq ft

**Year built:** 1900 **MLS #:** 854455

Listing Contract Date: 2021-12-03

## **PROPERTY DETAILS**

Lot Dimensions: Of Record Parcel Number: 139 00513 0009

**Construction Type:** Aluminum, Other, Vinyl **Levels:** 2 Story

Distressed Property: None Transaction Type: Sale