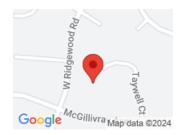

### **LOCATION DETAILS**

County Or Parish: Clark School District: Northeastern

**Directions:** Take OH-334 E. Turn left onto **Zoning:** Residential

Derr Road, right onto Moorefield Road, left

onto W Ridgewood Road, right onto

McGillivray Ave and left onto Taywell Court