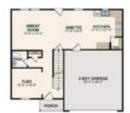

#### **ROOMS & UNITS DESCRIPTION**

Rooms Total: 8 Room Count: 8

Number Of Half Baths On Level 1: 1 Number Of Full Baths On Level 2: 2

## **PROPERTY DETAILS**

**Lot Dimensions:** of record **Parcel Number:** 2200300028411015

Construction Type: Vinyl New Construction: Under Construction

#### **CALL US NOW**

Phone: (937) 637-7333

Address: 1210 Meadow Bridge Drive, Suite C, Beavercreek, OH 45434

Levels: 2 Story Subdivision Name: Taywell Woods Sub