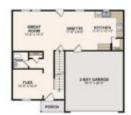

#### **ROOMS & UNITS DESCRIPTION**

Rooms Total: 8 Room Count: 8

Number Of Half Baths On Level 1: 1 Number Of Full Baths On Level 2: 2

Inside Features: Smoke Alarm(s), Walk in Appliances: Dishwasher, Garbage

Closet

Basement: Slab Windows: Double Pane

**Heating:** Electric, Forced Air **Cooling:** Central

Kitchen Features: Pantry Garage: 2 Car